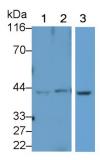

Western Blot; Sample: Lane1: Rat Liver lysate; Lane2: Mouse Liver lysate; Lane3: Porcine Liver lysate Primary Ab: 0.2µg/ml Rabbit Anti-Mouse HAO1 Antibody Second Ab: 0.2µg/mL HRP-Linked Caprine Anti-Rabbit IgG Polyclonal Antibody (Catalog: SAA544Rb19) Selected