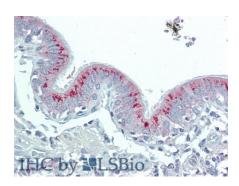

DAB staining on IHC-P; Samples: Mouse Stomach Tissue; Ab: 20μg/ml Rabbit Anti-Human HAO1 Primary Ab: 20μg/ml Rabbit Anti-Mouse **HAO1** Antibody Second Ab: 2µg/mL HRP-Linked Caprine Anti-Rabbit IgG Polyclonal Antibody