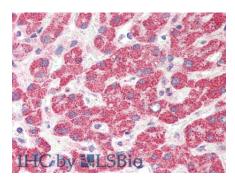

## [ IDENTIFICATION ]

Figure. Western Blot; Sample: Recombinant HAO1, Mouse.

Vector Red staining on IHC-P; Samples: Human Liver Tissue; Primary Antibody Second Ab: 2µg/mL HRP-Linked Caprine Anti-Rabbit IgG Polyclonal Antibody

(Catalog: SAA544Rb19)

Vector Red staining on IHC-P; Samples: Human Lung Tissue; Primary Ab: 20µg/ml Rabbit Anti-Human HAO1 Antibody Second Ab: 2µg/mL HRP-Linked Caprine Anti-Rabbit IgG Polyclonal Antibody