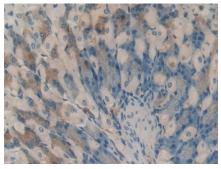

## [ IDENTIFICATION ]

Figure. Western Blot; Sample: Recombinant HAO1, Mouse.

Vector Red staining on IHC-P; Samples: Human Liver Tissue; Primary Antibody Second Ab: 2µg/mL HRP-Linked Caprine Anti-Rabbit IgG Polyclonal Antibody

DAB staining on IHC-P; Samples: Mouse Stomach Tissue; Ab: 20μg/ml Rabbit Anti-Human HAO1 Primary Ab: 20μg/ml Rabbit Anti-Mouse **HAO1** Antibody Second Ab: 2µg/mL HRP-Linked Caprine Anti-Rabbit IgG Polyclonal Antibody