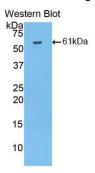

## [ IDENTIFICATION ]

Figure. Western Blot; Sample: Recombinant HAO1, Mouse.

Vector Red staining on IHC-P; Samples: Human Liver Tissue; Primary Antibody Second Ab: 2µg/mL HRP-Linked Caprine Anti-Rabbit IgG Polyclonal Antibody

Western Blot; Sample: Lane1: Rat Liver lysate; Lane2: Mouse Liver lysate; Lane3: Porcine Liver lysate Primary Ab: 0.2µg/ml Rabbit Anti-Mouse HAO1 Antibody Second Ab: 0.2µg/mL HRP-Linked Caprine Anti-Rabbit IgG Polyclonal Antibody (Catalog: SAA544Rb19) Selected