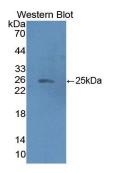

# [ IDENTIFICATION ]

Figure. Western Blot; Sample: Recombinant HMGCS2, Human.

Western Blot; Sample: Rat Kidney lysate;

Primary Ab: 1µg/ml Rabbit Anti-Mouse

HMGCS2 Antibody

Second Ab: 0.2µg/mL HRP-Linked

Caprine Anti-Rabbit IgG Polyclonal