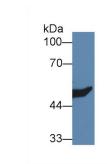

# [ IDENTIFICATION ]

Figure. Western Blot; Sample: Recombinant HMGCS2, Human.

Western Blot; Sample: Rat Kidney lysate;

Primary Ab: 1µg/ml Rabbit Anti-Mouse

HMGCS2 Antibody

Second Ab: 0.2µg/mL HRP-Linked

Caprine Anti-Rabbit IgG Polyclonal