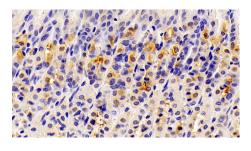

Antibody

(Catalog: SAA544Rb19)

DAB staining on IHC-P; Samples:
Mouse Stomach Tissue; Primary Ab:
10?g/ml Rabbit Anti-Mouse HMGCS2
Antibody Second Ab: 2µg/mL HRPLinked Caprine Anti-Rabbit IgG
Polyclonal Antibody (Catalog:
SAA544Rb19)