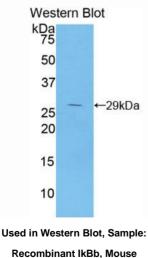

## [ <u>STORAGE</u> ]

Store at 4°C for frequent use. Stored at -20°C to -80°C in a manual defrost freezer for one year without detectable loss of activity. Avoid repeated freeze-thaw cycles.

Used in DAB staining on fromalin fixed paraffin- embedded spleen tissue