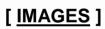

#### [ IMMUNOGEN INFORMATION ]

**Immunogen:** Recombinant IkBb (Gly117~Pro345) with two N-terminal Tags, His-tag and T7-tag expressed in *E.coli*.

Accession No.: RPB849Mu01

#### [QUALITY CONTROL]

**Content:** The quality control contains recombinant IkBb (Gly117~Pro345) disposed in loading buffer.

Usage: 10uL per well when 3,3'-Diaminobenzidine(DAB) as the substrate.

5uL per well when used in enhanced chemilumescent (ECL). **Note:** The quality control is specifically manufactured as the positive control. Not used for other purposes.