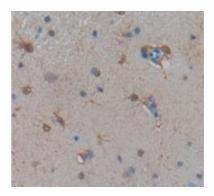

## [<u>IMAGES</u>]

Used in Western Blot, Sample: Recombinant IGF2R, Rat

Used in DAB staining on fromalin fixed paraffin- embedded brain tissue

1304 Langham Creek Dr, Suite 226, Houston, TX 77084, USA | 001-888-960-7402 | www.cloud-clone.us | mail@cloud-clone.as Export Processing Zone, Wuhan, Hubei 430056, PRC | 0086-800-880-0687 | www.cloud-clone.com | mail@cloud-clone.com