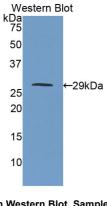

## [<u>IMAGES</u>]

Used in Western Blot, Sample: Recombinant IGF2R, Rat

Used in DAB staining on fromalin fixed paraffin- embedded brain tissue

1304 Langham Creek Dr, Suite 226, Houston, TX 77084, USA | 001-888-960-7402 | www.cloud-clone.us | mail@cloud-clone.as Export Processing Zone, Wuhan, Hubei 430056, PRC | 0086-800-880-0687 | www.cloud-clone.com | mail@cloud-clone.com