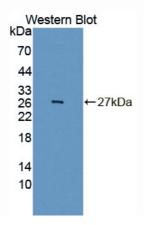

# [IMAGES]

Used in Western Blot, Sample: Recombinant INSM1, Mouse

Used in DAB staining on fromalin fixed paraffin- embedded kidney tissue