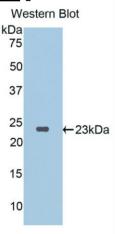

## [<u>STORAGE</u>]

Store at 4°C for frequent use. Stored at -20°C to -80°C in a manual defrost freezer for one year without detectable loss of activity. Avoid repeated freeze-thaw cycles.

Used in Western Blot, Sample: Recombinant IL1z, Human Used in DAB staining on fromalin fixed paraffin- embedded brain tissue