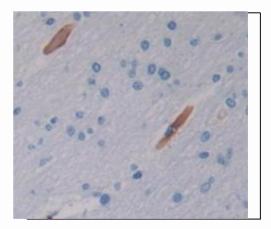

## [<u>STORAGE</u>]

Store at 4°C for frequent use. Stored at -20°C to -80°C in a manual defrost freezer for one year without detectable loss of activity. Avoid repeated freeze-thaw cycles.

Used in Western Blot, Sample: Recombinant IL1z, Human Used in DAB staining on fromalin fixed paraffin- embedded brain tissue