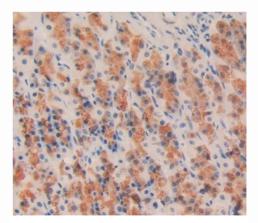

## [<u>IMAGES</u>]

Used in DAB staining on fromalin fixed paraffin- embedded stomach tissue