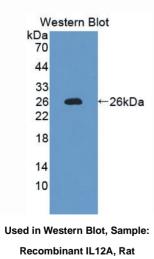

#### [ QUALITY CONTROL ]

**Content:** The quality control contains recombinant IL12A (Arg23~Ser215) disposed in loading buffer.

Usage: 10uL per well when 3,3'-Diaminobenzidine(DAB) as the substrate.

5uL per well when used in enhanced chemilumescent (ECL). **Note:** The quality control is specifically manufactured as the positive control. Not used for other purposes.

**Loading Buffer:** 100mM Tris(pH8.8), 2% SDS, 200mM NaCl, 50% glycerol, BPB 0.01%, NaN<sub>3</sub> 0.02%.