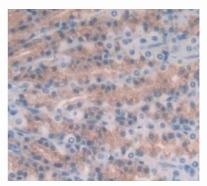

## [<u>IMAGES</u>]

Used in Western Blot, Sample: Recombinant IL17B, Rat Used in DAB staining on fromalin fixed paraffin- embedded stomach tissue

1304 Langham Creek Dr. Suite 226, Houston, TX 77084, USA | 001-888-960-7402 | www.cloud-clone.us | mail@cloud-clone.as Export Processing Zone, Wuhan, Hubei 430056, PRC | 0086-800-880-0687 | www.cloud-clone.com | mail@cloud-clone.com