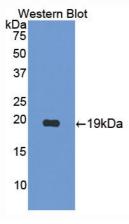

## [<u>IMAGES</u>]

Used in Western Blot, Sample: Recombinant IL17B, Rat Used in DAB staining on fromalin fixed paraffin- embedded stomach tissue

1304 Langham Creek Dr. Suite 226, Houston, TX 77084, USA | 001-888-960-7402 | www.cloud-clone.us | mail@cloud-clone.as Export Processing Zone, Wuhan, Hubei 430056, PRC | 0086-800-880-0687 | www.cloud-clone.com | mail@cloud-clone.com