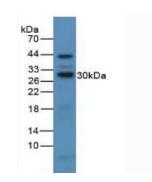

## [ IDENTIFICATION ]

Figure. Western Blot; Sample: Recombinant IL2Ra, Human.

Figure. Western Blot; Sample: Mouse Liver Tissue.

DAB staining on IHC-P;
Samples: Human Colorectal cancer
Tissue;
Primary Ab: 10µg/ml Rabbit AntiHuman IL2Ra Antibody
Second Ab: 2µg/mL HRP-Linked
Caprine Anti-Rabbit IgG Polyclonal
Antibody