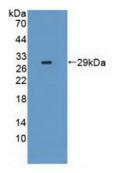

## [ IDENTIFICATION ]

Figure. Western Blot; Sample: Recombinant IL2Ra, Human.

Figure. Western Blot; Sample: Mouse Liver Tissue.

DAB staining on IHC-P;
Samples: Human Colorectal cancer
Tissue;
Primary Ab: 10µg/ml Rabbit AntiHuman IL2Ra Antibody
Second Ab: 2µg/mL HRP-Linked
Caprine Anti-Rabbit IgG Polyclonal
Antibody