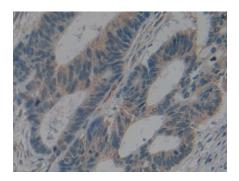

## [ IDENTIFICATION ]

Figure. Western Blot; Sample: Recombinant IL2Ra, Human.

Figure. Western Blot; Sample: Mouse Liver Tissue.

DAB staining on IHC-P;
Samples: Human Colorectal cancer
Tissue;
Primary Ab: 10µg/ml Rabbit AntiHuman IL2Ra Antibody
Second Ab: 2µg/mL HRP-Linked
Caprine Anti-Rabbit IgG Polyclonal
Antibody

(Catalog: SAA544Rb19)