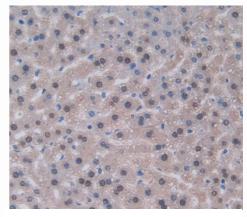

# [IMAGES]

Used in Western Blot, Sample: Recombinant IL22, Mouse

Used in DAB staining on fromalin fixed paraffin- embedded liver tissue