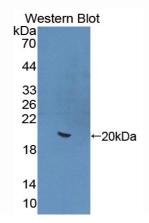

# [IMAGES]

Used in Western Blot, Sample: Recombinant IL22, Mouse

Used in DAB staining on fromalin fixed paraffin- embedded liver tissue