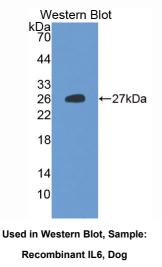

### [QUALITY CONTROL]

**Content:** The quality control contains recombinant IL6 (Phe21~Met207) disposed in loading buffer.

**Usage:** 10uL per well when 3,3'-Diaminobenzidine(DAB) as the substrate.

5uL per well when used in enhanced chemilumescent (ECL). **Note:** The quality control is specifically manufactured as the positive control. Not used for other purposes.

## [<u>IMAGES</u>]

1304 Langham Creek Dr, Suite 226, Houston, TX 77084, USA | 001-888-960-7402 | www.cloud-clone.us | mail@cloud-clone.us Export Processing Zone, Wuhan, Hubei 430056, PRC | 0086-800-880-0687 | www.cloud-clone.com | mail@cloud-clone.com