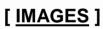

#### [ QUALITY CONTROL ]

**Content:** The quality control contains recombinant IL6R (Ala19~Ala348) disposed in loading buffer.

Usage: 10uL per well when 3,3'-Diaminobenzidine(DAB) as the substrate.

5uL per well when used in enhanced chemilumescent (ECL). **Note:** The quality control is specifically manufactured as the positive control. Not used for other purposes.

**Loading Buffer:** 100mM Tris(pH8.8), 2% SDS, 200mM NaCl, 50% glycerol, BPB 0.01%, NaN<sub>3</sub> 0.02%.