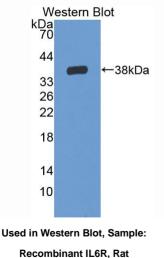

## [<u>STORAGE</u>]

Store at 4°C for frequent use. Stored at -20°C to -80°C in a manual defrost freezer for one year without detectable loss of activity. Avoid repeated freeze-thaw cycles.

Used in DAB staining on fromalin fixed paraffin- embedded liver tissue