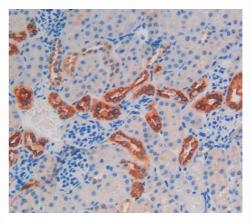

# [<u>IMAGES</u>]

Used in DAB staining on fromalin fixed paraffin- embedded kidney tissue

1304 Langham Creek Dr, Suite 226, Houston, TX 77084, USA | 001-888-960-7402 | www.cloud-clone.us | mail@cloud-clone.us Export Processing Zone, Wuhan, Hubei 430056, PRC | 0086-800-880-0687 | www.cloud-clone.com | mail@cloud-clone.com