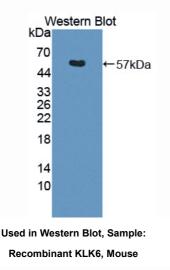

# [<u>IMAGES</u>]

Used in DAB staining on fromalin fixed paraffin- embedded kidney tissue

1304 Langham Creek Dr, Suite 226, Houston, TX 77084, USA | 001-888-960-7402 | www.cloud-clone.us | mail@cloud-clone.us Export Processing Zone, Wuhan, Hubei 430056, PRC | 0086-800-880-0687 | www.cloud-clone.com | mail@cloud-clone.com

#### [ IMMUNOGEN INFORMATION ]

Immunogen: Recombinant KLK6 (Pro19-Asp261) with two N-terminal Tags,

His-tag and GST-tag expressed in E.coli.

Accession No.: RPA691Mu01

### [QUALITY CONTROL]

**Content:** The quality control contains recombinant KLK6 (Pro19-Asp261) disposed in loading buffer.

**Usage:** 10uL per well when 3,3'-Diaminobenzidine(DAB) as the substrate.

5uL per well when used in enhanced chemilumescent (ECL). **Note:** The quality control is specifically manufactured as the positive control. Not used for other purposes.