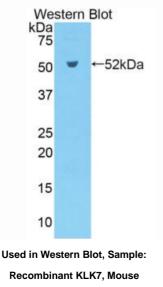

## [ QUALITY CONTROL ]

**Content:** The quality control contains recombinant KLK7 (Tyr30-Arg249) disposed in loading buffer.

Usage: 10uL per well when 3,3'-Diaminobenzidine(DAB) as the substrate.

5uL per well when used in enhanced chemilumescent (ECL). **Note:** The quality control is specifically manufactured as the positive control. Not used for other purposes.

**Loading Buffer:** 100mM Tris(pH8.8), 2% SDS, 200mM NaCl, 50% glycerol, BPB 0.01%, NaN<sub>3</sub> 0.02%.