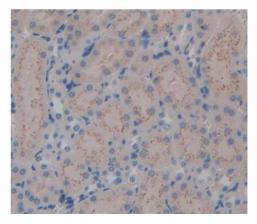

## [<u>IMAGES</u>]

Used in DAB staining on fromalin fixed paraffin- embedded kidney tissue

1304 Langham Creek Dr, Soite 226, Houston, TX 77084, USA | 001-888-960-7402 | www.cloud-cloue.us | mail/a/cloud-cloue.as Export Processing Zone, Wuhan, Hubei 430056, PRC | 0086-000-880-0687 | www.cloud-cloue.com | mail/a/cloud-cloue.com