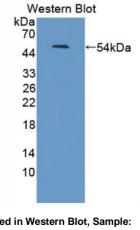

# [ <u>IMAGES</u> ]

Used in DAB staining on fromalin fixed paraffin- embedded liver tissue

Used in Western Blot, Sample: Recombinant LRRN1, Human

1304 Langham Creek Dr. Soire 226, Houston, TX 77084, USA | 001-888-960-7402 | www.cloud-cloue.ox | mail@cloud-clone.ox Export Processing Zone, Wuhan, Hubei 430056, PRC | 0086-000-880-0687 | www.cloud-clone.com | mail@cloud-clone.com