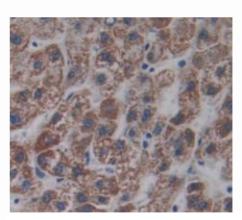

# [ <u>IMAGES</u> ]

Used in DAB staining on fromalin fixed paraffin- embedded liver tissue

Used in Western Blot, Sample: Recombinant LRRN1, Human

1304 Langham Creek Dr. Soire 226, Houston, TX 77084, USA | 001-888-960-7402 | www.cloud-cloue.ox | mail@cloud-clone.ox Export Processing Zone, Wuhan, Hubei 430056, PRC | 0086-000-880-0687 | www.cloud-clone.com | mail@cloud-clone.com