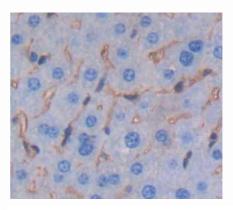

## [<u>IMAGES</u>]

Used in Western Blot, Sample: Recombinant LFA2, Mouse

Used in DAB staining on fromalin fixed paraffin- embedded liver tissue

1304 Langham Creek Dr, Suite 226, Houston, TX 77084, USA | 001-888-960-7402 | www.cloud-clone.us | mail@cloud-clone.us Export Processing Zone, Wuhan, Hubei 430056, PRC | 0086-800-880-0687 | www.cloud-clone.com | mail@cloud-clone.com