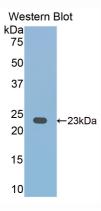

## [<u>IMAGES</u>]

Used in Western Blot, Sample: Recombinant LFA2, Mouse

Used in DAB staining on fromalin fixed paraffin- embedded liver tissue

1304 Langham Creek Dr, Suite 226, Houston, TX 77084, USA | 001-888-960-7402 | www.cloud-clone.us | mail@cloud-clone.us Export Processing Zone, Wuhan, Hubei 430056, PRC | 0086-800-880-0687 | www.cloud-clone.com | mail@cloud-clone.com