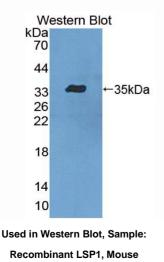

### [ QUALITY CONTROL ]

**Content:** The quality control contains recombinant LSP1 (Ser126~Pro330) disposed in loading buffer.

Usage: 10uL per well when 3,3'-Diaminobenzidine(DAB) as the substrate.

5uL per well when used in enhanced chemilumescent (ECL). **Note:** The quality control is specifically manufactured as the positive control. Not used for other purposes.

## [<u>IMAGES</u>]

Used in DAB staining on fromalin fixed paraffin- embedded spleen tissue