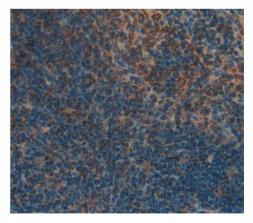

## [<u>IMAGES</u>]

Used in DAB staining on fromalin fixed paraffin- embedded spleen tissue