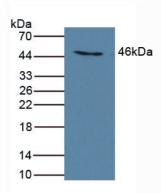

Used in Western Blot, Sample: THP1 Cells

Primary Ab: 3µg/mL Rabbit Anti-Mouse MB21D1 Ab
Second Ab: 1:1000 Dilution of HRP-Linked Guinea pig

Anti-Rabbit Ab (Catalog: SECab05)