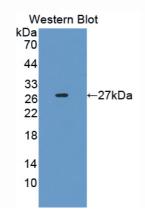

# [ IMAGES ]

Used in Western Blot, Sample: Recombinant MB21D1, Mouse

Used in DAB staining on fromalin fixed paraffin- embedded kidney tissue