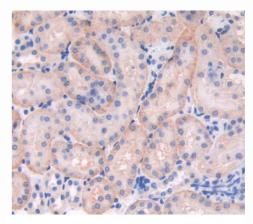

# [ IMAGES ]

Used in Western Blot, Sample: Recombinant MB21D1, Mouse

Used in DAB staining on fromalin fixed paraffin- embedded kidney tissue