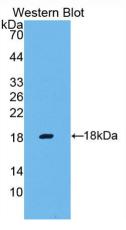

## [ CONTENTS ]

**Form & Buffer:** Supplied as solution form in PBS, pH7.4, containing 0.02% NaN<sub>3</sub>, 50% glycerol.

### [ QUALITY CONTROL ]

**Content:** The quality control contains recombinant MMP3 (Thr247~Ala370) disposed in loading buffer.

Usage: 10uL per well when 3,3'-Diaminobenzidine(DAB) as the substrate.

5uL per well when used in enhanced chemilumescent (ECL). **Note:** The quality control is specifically manufactured as the positive control. Not used for other purposes.

**Loading Buffer:** 100mM Tris(pH8.8), 2% SDS, 200mM NaCl, 50% glycerol, BPB 0.01%, NaN<sub>3</sub> 0.02%.

# [ <u>STORAGE</u> ]

Store at 4°C for frequent use. Stored at -20°C to -80°C in a manual defrost freezer for one year without detectable loss of activity. Avoid repeated freeze-thaw cycles.





Used in Western Blot, Sample: Recombinant MMP3, Human



Used in DAB staining on fromalin fixed paraffin- embedded lung tissue