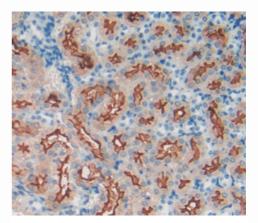

# [<u>IMAGES</u>]

Used in DAB staining on fromalin fixed paraffin- embedded kidney tissue

Designed by Cloud-Clone Corp., Assembled by Uscn Life Science Inc. ISO9001:2008; ISO13485:2003 11271 Richmond Avenue Suite H104. Houston, TX 77082, USA | Tol free: 001-888-960-7402 | Fax: 001-832-538-0088 | Http://www.cloud-clone.us | E-mail: mail@cloud-clone.us Export Processing Zone Building F. Wuhan. Hubei 430056, PRC | Tol free: 0086-800-880-0687 | Fax: 0086-27-8425-9551 | Http://www.uscnk.com | E-mail: mail@uscnk.com