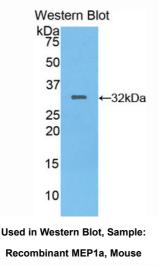

## [QUALITY CONTROL]

**Content:** The quality control contains recombinant MEP1a (Asn219~Gly463) disposed in loading buffer.

**Usage:** 10uL per well when 3,3'-Diaminobenzidine(DAB) as the substrate.

5uL per well when used in enhanced chemilumescent (ECL). **Note:** The quality control is specifically manufactured as the positive control. Not used for other purposes.

Loading Buffer: 100mM Tris(pH8.8), 2% SDS, 200mM NaCl, 50% glycerol, BPB 0.01%, NaN<sub>3</sub> 0.02%.