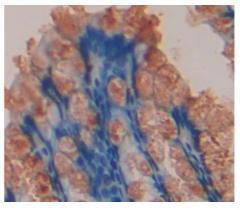

# [IMAGES]

Used in Western Blot, Sample:
Recombinant MUC2, Mouse

Used in DAB staining on fromalin fixed paraffin- embedded intestine tissue