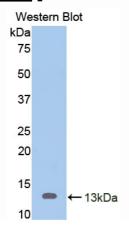

# [IMAGES]

Used in Western Blot, Sample:
Recombinant MUC2, Mouse

Used in DAB staining on fromalin fixed paraffin- embedded intestine tissue