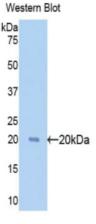

Used in DAB staining on fromalin fixed paraffin- embedded liver tissue

1304 Langham Creek Dr, Suite 226, Houston, TX 77084, USA | 001-888-960-7402 | www.cloud-clone.us | mail@cloud-clone.us Export Processing Zone, Wuhan, Hubei 430056, PRC | 0086-800-880-0687 | www.cloud-clone.com | mail@cloud-clone.com