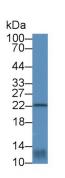

Primary Ab: 0.3µg/ml Rabbit Anti-Human MYL7 Antibody
Second Ab: 0.2µg/mL HRP-Linked
Caprine Anti-Rabbit IgG Polyclonal
Antibody
(Catalog: SAA544Rb19)

Western Blot; Sample: Rat Heart lysate;
Primary Ab: 2µg/ml Rabbit Anti-Human
MYL7 Antibody
Second Ab: 0.2µg/mL HRP-Linked
Caprine Anti-Rabbit IgG Polyclonal
Antibody
(Catalog: SAA544Rb19)