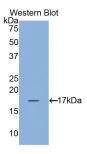

## [ IDENTIFICATION ]

Figure. Western Blot; Sample: Recombinant MYL7, Human.

Western Blot; Sample: Lane1: Rat
Heart lysate; Lane2: Rat Skeletal
muscle lysate; Lane3: Mouse Heart
lysate; Lane4: Mouse Skeletal muscle
lysate