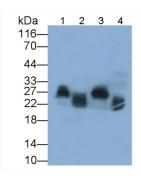

## [ IDENTIFICATION ]

Figure. Western Blot; Sample: Recombinant MYL7, Human.

Western Blot; Sample: Lane1: Rat
Heart lysate; Lane2: Rat Skeletal
muscle lysate; Lane3: Mouse Heart
lysate; Lane4: Mouse Skeletal muscle
lysate