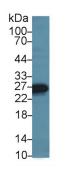

Western Blot; Sample: Mouse Heart

lysate;

Primary Ab: 1µg/ml Rabbit Anti-Human

MYL7 Antibody

Second Ab: 0.2µg/mL HRP-Linked Caprine Anti-Rabbit IgG Polyclonal

Antibody

(Catalog: SAA544Rb19)