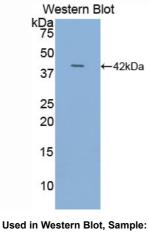

# [<u>IMAGES</u>]

Used in DAB staining on fromalin fixed paraffin- embedded stomach tissue

Used in Western Blot, Sample: Recombinant NT-ProANP, Human

1304 Langham Creek Dr, Suite 226, Houston, TX 77084, USA | 001-888-960-7402 | www.cloud-clone.us | mail@cloud-clone.us Export Processing Zone, Wuhan, Hubei 430056, PRC | 0186-800-880-0687 | www.cloud-clone.com | mail@cloud-clone.com