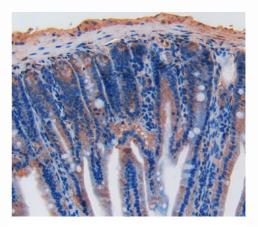

# [ <u>IMAGES</u> ]

Recombinant Neurotensin, Rat

Used in DAB staining on fromalin fixed paraffin- embedded intestine tissue

1304 Langham Creek Dr, Suite 226, Houston, TX 77084, USA | 001-888-960-7402 | www.cloud-clone.us | mail@cloud-clone.us Export Processing Zone, Wuhan, Hubei 430056, PRC | 0086-800-880-0687 | www.cloud-clone.com | mail@cloud-clone.com