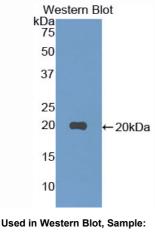

## [QUALITY CONTROL]

**Content:** The quality control contains recombinant neurotensin (Leu21~Pro156) disposed in loading buffer.

**Usage:** 10uL per well when 3,3'-Diaminobenzidine(DAB) as the substrate.

5uL per well when used in enhanced chemilumescent (ECL). **Note:** The quality control is specifically manufactured as the positive control. Not used for other purposes.

Loading Buffer: 100mM Tris(pH8.8), 2% SDS, 200mM NaCl, 50% glycerol, BPB 0.01%, NaN<sub>3</sub> 0.02%.

# [ <u>IMAGES</u> ]

Recombinant Neurotensin, Rat

Used in DAB staining on fromalin fixed paraffin- embedded intestine tissue

1304 Langham Creek Dr, Suite 226, Houston, TX 77084, USA | 001-888-960-7402 | www.cloud-clone.us | mail@cloud-clone.us Export Processing Zone, Wuhan, Hubei 430056, PRC | 0086-800-880-0687 | www.cloud-clone.com | mail@cloud-clone.com