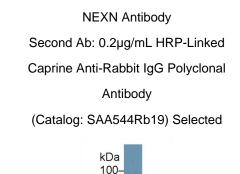

Primary Ab: 1µg/ml Rabbit Anti-Rat **NEXN** Antibody Second Ab: 0.2µg/mL HRP-Linked Caprine Anti-Rabbit IgG Polyclonal Antibody (Catalog: SAA544Rb19) Selected

Western Blot; Sample: Rat Testis

lysate;

Primary Ab: 1µg/ml Rabbit Anti-Rat

**NEXN** Antibody

Second Ab: 0.2µg/mL HRP-Linked

Caprine Anti-Rabbit IgG Polyclonal

Antibody

(Catalog: SAA544Rb19) Selected