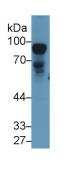

### [ IDENTIFICATION ]

Figure. Western Blot; Sample: Recombinant NEXN, Rat.

DAB staining on IHC-P; Samples: Rat Western Blot; Sample: Rat Heart lysate;

Cardiac Muscle Tissue; Primary Ab: 10µg/ml Rabbit Anti-Rat NEXN Antibody Second Ab: 2µg/mL HRP-Linked Caprine Anti-Rabbit IgG Polyclonal Antibody (Catalog:

Primary Ab: 1µg/ml Rabbit Anti-Rat

kDa 100-

70-

44-

33-

27-

Western Blot; Sample: Mouse Heart Western Blot; Sample: Rat Lung lysate; Western Blot; Sample: Rat Cerebrum lysate

Primary Ab: 0.02µg/ml Rabbit Anti-Rat **NEXN** Antibody Second Ab: 0.2µg/mL HRP-Linked Caprine Anti-Rabbit IgG Polyclonal