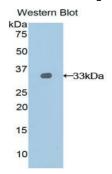

### [ IDENTIFICATION ]

Figure. Western Blot; Sample: Recombinant NEXN, Rat.

DAB staining on IHC-P; Samples: Rat Western Blot; Sample: Rat Heart lysate;

Cardiac Muscle Tissue; Primary Ab: 10µg/ml Rabbit Anti-Rat NEXN Antibody Second Ab: 2µg/mL HRP-Linked Caprine Anti-Rabbit IgG Polyclonal Antibody (Catalog:

Primary Ab: 1µg/ml Rabbit Anti-Rat

kDa 100-

70-

44-

33-

27-

Western Blot; Sample: Mouse Heart Western Blot; Sample: Rat Lung lysate; Western Blot; Sample: Rat Cerebrum lysate

Primary Ab: 0.02µg/ml Rabbit Anti-Rat **NEXN** Antibody Second Ab: 0.2µg/mL HRP-Linked Caprine Anti-Rabbit IgG Polyclonal