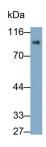

### [ IDENTIFICATION ]

Figure. Western Blot; Sample: Recombinant NEXN, Rat.

DAB staining on IHC-P; Samples: Rat Western Blot; Sample: Rat Heart lysate;

Cardiac Muscle Tissue; Primary Ab: 10µg/ml Rabbit Anti-Rat NEXN Antibody Second Ab: 2µg/mL HRP-Linked Caprine Anti-Rabbit IgG Polyclonal Antibody (Catalog:

Primary Ab: 1µg/ml Rabbit Anti-Rat

kDa 100-

70-

44-

33-

27-

Western Blot; Sample: Mouse Heart Western Blot; Sample: Rat Lung lysate; Western Blot; Sample: Rat Cerebrum lysate

Primary Ab: 0.02µg/ml Rabbit Anti-Rat **NEXN** Antibody Second Ab: 0.2µg/mL HRP-Linked Caprine Anti-Rabbit IgG Polyclonal