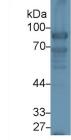

Primary Ab: 1µg/ml Rabbit Anti-Rat

kDa 100-

70-

44-

33-

27-

Western Blot; Sample: Mouse Heart Western Blot; Sample: Rat Lung lysate; Western Blot; Sample: Rat Cerebrum lysate

Primary Ab: 0.02µg/ml Rabbit Anti-Rat **NEXN** Antibody Second Ab: 0.2µg/mL HRP-Linked Caprine Anti-Rabbit IgG Polyclonal

Antibody (Catalog: SAA544Rb19) Selected Primary Ab: 1µg/ml Rabbit Anti-Rat

**NEXN** Antibody Second Ab: 0.2µg/mL HRP-Linked Caprine Anti-Rabbit IgG Polyclonal Antibody

(Catalog: SAA544Rb19) Selected

lysate;