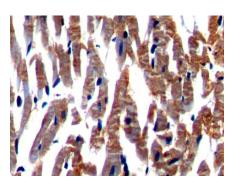

### [ IDENTIFICATION ]

Figure. Western Blot; Sample: Recombinant NEXN, Rat.

DAB staining on IHC-P; Samples: Rat Western Blot; Sample: Rat Heart lysate;

Cardiac Muscle Tissue; Primary Ab: 10µg/ml Rabbit Anti-Rat NEXN Antibody Second Ab: 2µg/mL HRP-Linked Caprine Anti-Rabbit IgG Polyclonal Antibody (Catalog: