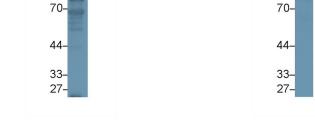

Antibody (Catalog: SAA544Rb19) Selected Primary Ab: 1µg/ml Rabbit Anti-Rat

**NEXN** Antibody Second Ab: 0.2µg/mL HRP-Linked Caprine Anti-Rabbit IgG Polyclonal Antibody

(Catalog: SAA544Rb19) Selected

lysate;

Primary Ab: 1µg/ml Rabbit Anti-Rat **NEXN** Antibody Second Ab: 0.2µg/mL HRP-Linked Caprine Anti-Rabbit IgG Polyclonal Antibody (Catalog: SAA544Rb19) Selected

Western Blot; Sample: Rat Testis

lysate;

Primary Ab: 1µg/ml Rabbit Anti-Rat

**NEXN** Antibody

Second Ab: 0.2µg/mL HRP-Linked

Caprine Anti-Rabbit IgG Polyclonal

Antibody

(Catalog: SAA544Rb19) Selected