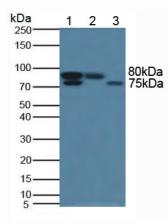

## [<u>IMAGES</u>]

Used in Western Blot, Sample: Recombinant NEXN, Mouse

Used in DAB staining on fromalin fixed paraffin- embedded testis tissue

Used in Western Blot, Sample: Lane1: Mouse Heart Tissue Lane2: Mouse Lung Tissue Lane3: Mouse Liver Tissue Primary Ab: 3µg/mL Rabbit Anti-Mouse NEXN Ab Second Ab: 1:1000 Dilution of HRP-Linked Guinea pig Anti-Rabbit Ab (Catalog: SECab05)