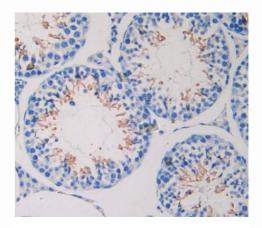

## [<u>IMAGES</u>]

Used in Western Blot, Sample: Recombinant NEXN, Mouse

Used in DAB staining on fromalin fixed paraffin- embedded testis tissue

Used in Western Blot, Sample: Lane1: Mouse Heart Tissue Lane2: Mouse Lung Tissue Lane3: Mouse Liver Tissue Primary Ab: 3µg/mL Rabbit Anti-Mouse NEXN Ab Second Ab: 1:1000 Dilution of HRP-Linked Guinea pig Anti-Rabbit Ab (Catalog: SECab05)