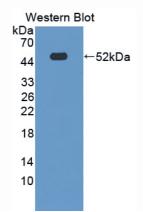

## [<u>IMAGES</u>]

Used in Western Blot, Sample: Recombinant NEXN, Mouse

Used in DAB staining on fromalin fixed paraffin- embedded testis tissue

Used in Western Blot, Sample: Lane1: Mouse Heart Tissue Lane2: Mouse Lung Tissue Lane3: Mouse Liver Tissue Primary Ab: 3µg/mL Rabbit Anti-Mouse NEXN Ab Second Ab: 1:1000 Dilution of HRP-Linked Guinea pig Anti-Rabbit Ab (Catalog: SECab05)