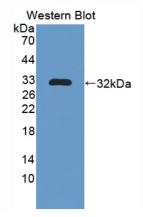

# [ IMAGES ]

Used in Western Blot, Sample: Recombinant NOSTRIN, Rat

Used in DAB staining on fromalin fixed paraffin- embedded kidney tissue

PAA628Ra01

Polyclonal Antibody to Nitric Oxide Synthase Trafficker (NOSTRIN)
Organism Species: Rattus norvegicus (Rat)