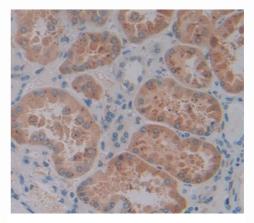

# [ IMAGES ]

Used in Western Blot, Sample: Recombinant NOSTRIN, Rat

Used in DAB staining on fromalin fixed paraffin- embedded kidney tissue

PAA628Ra01

Polyclonal Antibody to Nitric Oxide Synthase Trafficker (NOSTRIN)
Organism Species: Rattus norvegicus (Rat)