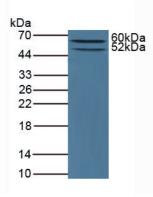

Instruction manual

FOR IN VITRO USE AND RESEARCH USE ONLY
NOT FOR USE IN CLINICAL DIAGNOSTIC PROCEDURES

Used in Western Blot, Sample: Rat Lung Tissue
Primary Ab: 1µg/mL Rabbit Anti-Rat NOSTRIN Ab
Second Ab: 1:1000 Dilution of HRP-Linked Guinea pig

Anti-Rabbit Ab (Catalog: SECab05)