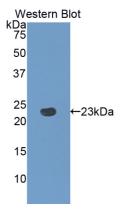

# [<u>IMAGES</u>]

Used in Western Blot, Sample: Recombinant PANX1, Rat

Used in DAB staining on fromalin fixed paraffin- embedded stomach tissue

1304 Langham Creek Dr, Suite 226, Houston, TX 77084, USA | 001-888-960-7402 | www.cloud-clone.us | mail@cloud-clone.us Export Processing Zone, Wuhan, Hubei 430056, PRC | 0086-800-880-0687 | www.cloud-clone.com | mail@cloud-clone.com