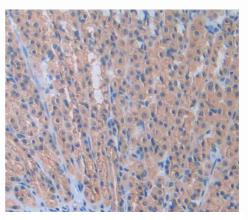

# [<u>IMAGES</u>]

Used in Western Blot, Sample: Recombinant PANX1, Rat

Used in DAB staining on fromalin fixed paraffin- embedded stomach tissue

1304 Langham Creek Dr, Suite 226, Houston, TX 77084, USA | 001-888-960-7402 | www.cloud-clone.us | mail@cloud-clone.us Export Processing Zone, Wuhan, Hubei 430056, PRC | 0086-800-880-0687 | www.cloud-clone.com | mail@cloud-clone.com