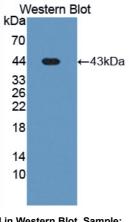

## [<u>IMAGES</u>]

Used in Western Blot, Sample: Recombinant PON3, Human

Used in DAB staining on fromalin fixed paraffin- embedded liver tissue

1304 Langham Creek Dr, Suite 226, Houston, TX 77084, USA | 001-888-960-7402 | www.cloud-clone.us | mail@cloud-clone.us Export Processing Zone, Wuhan, Hubei 430056, PRC | 0086-800-880-0687 | www.cloud-clone.com | mail@cloud-clone.com C Cloud-Clone Corp.