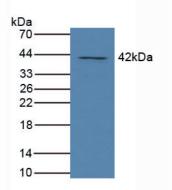

PAD178Hu01 Polyclonal Antibody to Paraoxonase 3 (PON3) Organism Species: Homo sapiens (Human) *Instruction manual* 

FOR IN VITRO USE AND RESEARCH USE ONLY NOT FOR USE IN CLINICAL DIAGNOSTIC PROCEDURES

Used in Western Blot, Sample: Human Serum Primary Ab: 1µg/mL Rabbit Anti-Human PON3 Ab Second Ab: 1:1000 Dilution of HRP-Linked Guinea pig Anti-Rabbit Ab (Catalog: SECab05)