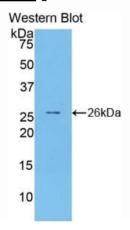

## [IMAGES]

Used in Western Blot, Sample: Recombinant PTX3, Mouse

Used in DAB staining on fromalin fixed paraffin- embedded kidney tissue