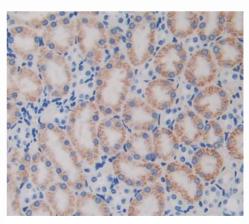

## [IMAGES]

Used in Western Blot, Sample: Recombinant PTX3, Mouse

Used in DAB staining on fromalin fixed paraffin- embedded kidney tissue