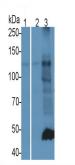

Western Blot; Sample: Lane1: Rat Cerebrum lysate; Lane2: Mouse Cerebrum lysate; Lane3: Mouse Cerebellum lysate Primary Ab: 1µg/ml Rabbit Anti-Rat Pgp Antibody Second Ab: 0.2µg/mL HRP-Linked Caprine Anti-Rabbit IgG Polyclonal Antibody (Catalog: SAA544Rb19)