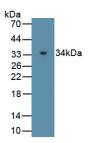

## [IDENTIFICATION]

Figure. Western Blot; Sample: Recombinant Pgp, Rat.

DAB staining on IHC-P; Samples: Rat Kidney Tissue; Primary Ab: 10µg/ml Rabbit Anti-Rat Pgp Antibody Second Ab: 2µg/mL HRP-Linked Caprine Anti-Rabbit IgG Polyclonal Antibody (Catalog: SAA544Rb19)