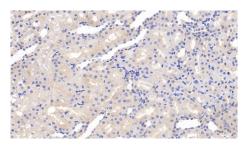

## [IDENTIFICATION]

Figure. Western Blot; Sample: Recombinant Pgp, Rat.

DAB staining on IHC-P; Samples: Rat Kidney Tissue; Primary Ab: 10µg/ml Rabbit Anti-Rat Pgp Antibody Second Ab: 2µg/mL HRP-Linked Caprine Anti-Rabbit IgG Polyclonal Antibody (Catalog: SAA544Rb19)