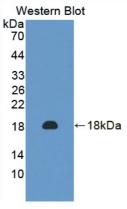

# [<u>IMAGES</u>]

Used in Western Blot, Sample: Recombinant PRDX2, Human

Used in DAB staining on fromalin fixed paraffin- embedded kidney tissue

1304 Langham Creek Dr, Suite 226, Houston, TX 77084, USA | 001-888-960-7402 | www.cloud-clone.us | mail@cloud-clone.us Export Processing Zone, Wuhan, Hubei 430056, PRC | 0086-800-880-0687 | www.cloud-clone.com | mail@cloud-clone.com