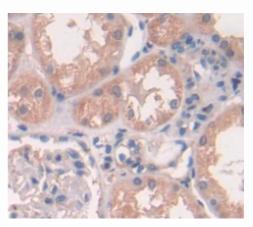

# [<u>IMAGES</u>]

Used in Western Blot, Sample: Recombinant PRDX2, Human

Used in DAB staining on fromalin fixed paraffin- embedded kidney tissue

1304 Langham Creek Dr, Suite 226, Houston, TX 77084, USA | 001-888-960-7402 | www.cloud-clone.us | mail@cloud-clone.us Export Processing Zone, Wuhan, Hubei 430056, PRC | 0086-800-880-0687 | www.cloud-clone.com | mail@cloud-clone.com