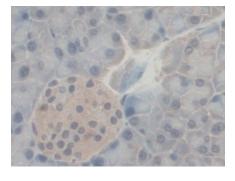

DAB staining on IHC-P;

DAB staining on IHC-P;

Samples: Mouse Lung Tissue;

Samples: Mouse Kidney Tissue;

Samples: Mouse Pancreas Tissue;

 $Primary\ Ab:\ 10\mu g/ml\ Rabbit\ Anti-Mouse\ Primary\ Ab:\ 10\mu g/ml\ Rabbit\ Anti-Mouse\ Ab:\ 10\mu g/ml\ Rabbit\ Anti-Mouse\ Ab:\ 10\mu g/ml\ Rabbit\ Ab$ 

PEX1 Antibody

Second Ab: 2µg/mL HRP-Linked

Caprine Anti-Rabbit IgG Polyclonal

Antibody

(Catalog: SAA544Rb19)

PEX1 Antibody

Second Ab: 2µg/mL HRP-Linked

Caprine Anti-Rabbit IgG Polyclonal

Antibody

(Catalog: SAA544Rb19)

PEX1 Antibody

Second Ab: 2µg/mL HRP-Linked Caprine Anti-Rabbit IgG Polyclonal

Antibody

(Catalog: SAA544Rb19)