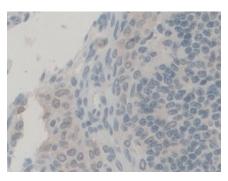

# [ IDENTIFICATION ]

Figure. Western Blot; Sample: Recombinant PEX1, Mouse.

DAB staining on IHC-P; Samples:
Mouse Ovary Tissue; Primary Ab:
10μg/ml Rabbit Anti-Mouse PEX1
Antibody Second Ab: 2μg/mL HRPLinked Caprine Anti-Rabbit IgG
Polyclonal Antibody (Catalog:
SAA544Rb19)