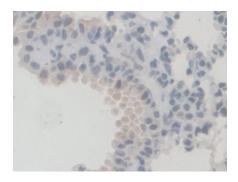

DAB staining on IHC-P;

DAB staining on IHC-P;

Samples: Mouse Lung Tissue;

Samples: Mouse Kidney Tissue;

Samples: Mouse Pancreas Tissue;

 $Primary\ Ab:\ 10\mu g/ml\ Rabbit\ Anti-Mouse\ Primary\ Ab:\ 10\mu g/ml\ Rabbit\ Anti-Mouse\ Ab:\ 10\mu g/ml\ Rabbit\ Anti-Mouse\ Ab:\ 10\mu g/ml\ Rabbit\ Ab$ 

PEX1 Antibody

Second Ab: 2µg/mL HRP-Linked

Caprine Anti-Rabbit IgG Polyclonal

Antibody

(Catalog: SAA544Rb19)

PEX1 Antibody

Second Ab: 2µg/mL HRP-Linked

Caprine Anti-Rabbit IgG Polyclonal