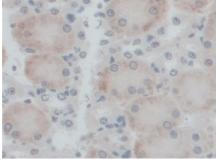

DAB staining on IHC-P;
Samples: Mouse Heart Tissue;
Primary Ab: 10µg/ml Rabbit Anti-Mouse
PEX1 Antibody
Second Ab: 2µg/mL HRP-Linked
Caprine Anti-Rabbit IgG Polyclonal
Antibody
(Catalog: SAA544Rb19)

DAB staining on IHC-P;

DAB staining on IHC-P;

DAB staining on IHC-P;

Samples: Mouse Lung Tissue;

Samples: Mouse Kidney Tissue;

Samples: Mouse Pancreas Tissue;

 $Primary\ Ab:\ 10\mu g/ml\ Rabbit\ Anti-Mouse\ Primary\ Ab:\ 10\mu g/ml\ Rabbit\ Anti-Mouse\ Ab:\ 10\mu g/ml\ Rabbit\ Anti-Mouse\ Ab:\ 10\mu g/ml\ Rabbit\ Ab$ 

PEX1 Antibody

Second Ab: 2µg/mL HRP-Linked

Caprine Anti-Rabbit IgG Polyclonal

Antibody

(Catalog: SAA544Rb19)

PEX1 Antibody

Second Ab: 2µg/mL HRP-Linked

Caprine Anti-Rabbit IgG Polyclonal