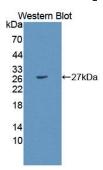

# [ IDENTIFICATION ]

Figure. Western Blot; Sample: Recombinant PEX1, Mouse.

DAB staining on IHC-P; Samples:
Mouse Ovary Tissue; Primary Ab:
10μg/ml Rabbit Anti-Mouse PEX1
Antibody Second Ab: 2μg/mL HRPLinked Caprine Anti-Rabbit IgG
Polyclonal Antibody (Catalog:
SAA544Rb19)