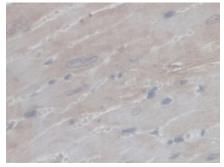

DAB staining on IHC-P;
Samples: Mouse Heart Tissue;
Primary Ab: 10µg/ml Rabbit Anti-Mouse
PEX1 Antibody
Second Ab: 2µg/mL HRP-Linked
Caprine Anti-Rabbit IgG Polyclonal
Antibody
(Catalog: SAA544Rb19)

DAB staining on IHC-P;