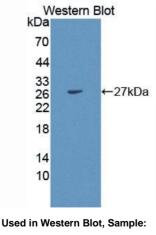

# [<u>IMAGES</u>]

Used in DAB staining on fromalin fixed paraffin- embedded testis tissue

Recombinant PEX1, Mouse

1304 Langham Creek Dr. Soire 226, Houston, TX 77084, USA | 001-888-960-7402 | www.cloud-cloue.us | mail@cloud-clone.as Export Processing Zone, Wuhan, Hubei 430056, PRC | 0086-000-880-0687 | www.cloud-clone.com | mail@cloud-clone.com