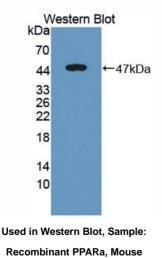

## [QUALITY CONTROL]

**Content:** The quality control contains recombinant PPARa (Ser280~Leu433) disposed in loading buffer.

Usage: 10uL per well when 3,3'-Diaminobenzidine(DAB) as the substrate.

5uL per well when used in enhanced chemilumescent (ECL). **Note:** The quality control is specifically manufactured as the positive control. Not used for other purposes.