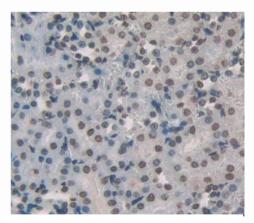

# [ <u>IMAGES</u> ]

Used in DAB staining on fromalin fixed paraffin- embedded kidney tissue

1304 Langham Creek Dr. Saite 226, Houston, TX 77084, USA | 001-888-960-7402 | www.cloud-cloue.us | mail@cloud-clone.as Export Processing Zone, Wuhan, Hubei 430056, PRC | 0086-008-880-0687 | www.cloud-clone.com | mail@cloud-clone.com