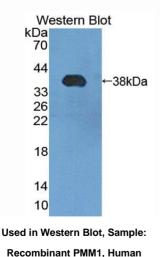

## [ QUALITY CONTROL ]

**Content:** The quality control contains recombinant PMM1 (Ala2~Ala262) disposed in loading buffer.

Usage: 10uL per well when 3,3'-Diaminobenzidine(DAB) as the substrate.

5uL per well when used in enhanced chemilumescent (ECL). **Note:** The quality control is specifically manufactured as the positive control. Not used for other purposes.

**Loading Buffer:** 100mM Tris(pH8.8), 2% SDS, 200mM NaCl, 50% glycerol, BPB 0.01%, NaN<sub>3</sub> 0.02%.