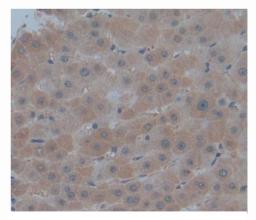

# [ <u>IMAGES</u> ]

Used in DAB staining on fromalin fixed paraffin- embedded liver tissue

1304 Langham Creek Dr. Saite 226, Houston, TX 77084, USA | 001-888-960-7402 | www.cloud-cloue.us | mail@cloud-clone.as Export Processing Zone, Wuhan, Hubei 430056, PRC | 0086-008-880-0687 | www.cloud-clone.com | mail@cloud-clone.com