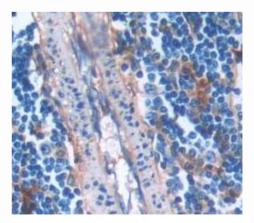

# [ IMAGES ]

Used in Western Blot, Sample: Recombinant PIM2, Rat

Used in DAB staining on fromalin fixed paraffin- embedded spleen tissue