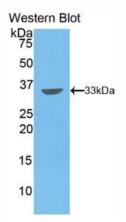

# [ IMAGES ]

Used in Western Blot, Sample: Recombinant PIM2, Rat

Used in DAB staining on fromalin fixed paraffin- embedded spleen tissue