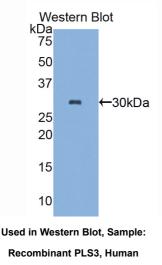

## [QUALITY CONTROL]

**Content:** The quality control contains recombinant PLS3 (IIe234~Lys475) disposed in loading buffer.

**Usage:** 10uL per well when 3,3'-Diaminobenzidine(DAB) as the substrate.

5uL per well when used in enhanced chemilumescent (ECL). **Note:** The quality control is specifically manufactured as the positive control. Not used for other purposes.

Loading Buffer: 100mM Tris(pH8.8), 2% SDS, 200mM NaCl, 50% glycerol, BPB 0.01%, NaN<sub>3</sub> 0.02%.