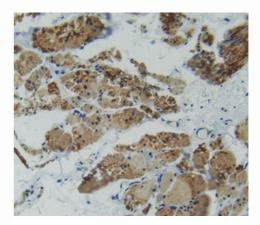

# [<u>IMAGES</u>]

Used in DAB staining on fromalin fixed paraffin- embedded rectum tissue

Designed by Cloud-Clone Corp., Assembled by Uscn Life Science Inc. ISO9001:2008; ISO13485:2003 11271 Richmond Avenue Suite H104. Houston, TX 77082, USA | Tol free: 001-888-960-7402 | Fax: 001-832-538-0088 | Http://www.cloud-clone.us | E-mail: mail@cloud-clone.us Export Processing Zone Building F. Wuhan. Hubei 430056, PRC | Tol free: 0086-800-880-0687 | Fax: 0086-27-8425-9551 | Http://www.uscnk.com | E-mail: mail@uscnk.com