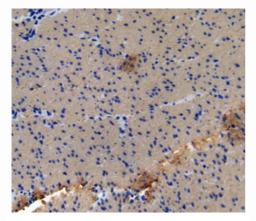

# [<u>IMAGES</u>]

Used in DAB staining on fromalin fixed paraffin- embedded rectum tissue

Designed by Cloud-Clone Corp., Assembled by Uscn Life Science Inc. ISO9001:2008; ISO13485:2003 11271 Richmond Avenue Suite H104. Houston, TX 77082, USA | Tol free: 001-888-960-7402 | Fax: 001-832-538-0088 | Http://www.cloud-clone.us | E-mail: mail@cloud-clone.us Export Processing Zone Building F. Wuhan. Hubei 430056, PRC | Tol free: 0086-800-880-0687 | Fax: 0086-27-8425-9551 | Http://www.uscnk.com | E-mail: mail@uscnk.com

#### FOR IN VITRO USE AND RESEARCH USE ONLY NOT FOR USE IN CLINICAL DIAGNOSTIC PROCEDURES

Used in DAB staining on fromalin fixed paraffin- embedded rectum cancer tissue

Used in DAB staining on fromalin fixed paraffin- embedded stomach tissue