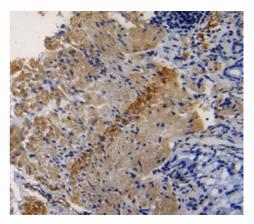

Used in DAB staining on fromalin fixed paraffin- embedded stomach cancer tissue

Used in DAB staining on fromalin fixed paraffin- embedded rectum cancer tissue

Designed by Cloud-Clone Corp., Assembled by Uscn Life Science Inc. ISO9001:2008: ISO13485:2003 11271 Richmond Avenue Suite H104. Houston, TX 77062, USA | Tol free: 001-688-960-7402 | Fax: 001-632-538-0068 | Http://www.cloud-clone.us | E-mail: mail@cloud-clone.us Export Processing Zone Building F. Wuhan. Hubel 430056, PRC | Tol free: 0086-800-880-0667 | Fax: 0086-27-8425-9551 | Http://www.uscnk.com | E-mail: mail@cloud-clone.us