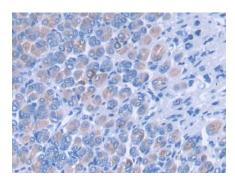

## [ IDENTIFICATION ]

Figure. Western Blot; Sample: Recombinant PLEKHA1, Mouse.

DAB staining on IHC-P; Samples: Mouse Stomach Tissue;

Primary Ab: 30µg/ml Rabbit Anti-Mouse Primary Ab: 30µg/ml Rabbit Anti-Mouse

DAB staining on IHC-P; Samples: Mouse Testis Tissue;

PLEKHA1 Antibody

Second Ab: 2µg/mL HRP-Linked

Caprine Anti-Rabbit IgG Polyclonal

Antibody

(Catalog: SAA544Rb19)

PLEKHA1 Antibody
Second Ab: 2µg/mL HRP-Linked
Caprine Anti-Rabbit IgG Polyclonal
Antibody
(Catalog: SAA544Rb19)