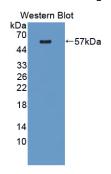

## [ IDENTIFICATION ]

Figure. Western Blot; Sample: Recombinant PLEKHA1, Mouse.

DAB staining on IHC-P; Samples: Mouse Stomach Tissue;

Primary Ab: 30µg/ml Rabbit Anti-Mouse Primary Ab: 30µg/ml Rabbit Anti-Mouse