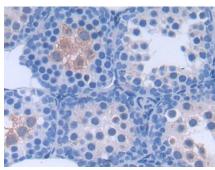

## [ IDENTIFICATION ]

Figure. Western Blot; Sample: Recombinant PLEKHA1, Mouse.

DAB staining on IHC-P; Samples: Mouse Stomach Tissue;

Primary Ab: 30µg/ml Rabbit Anti-Mouse Primary Ab: 30µg/ml Rabbit Anti-Mouse

DAB staining on IHC-P; Samples: Mouse Testis Tissue;

PLEKHA1 Antibody

Second Ab: 2µg/mL HRP-Linked

Caprine Anti-Rabbit IgG Polyclonal

Antibody

(Catalog: SAA544Rb19)

PLEKHA1 Antibody
Second Ab: 2µg/mL HRP-Linked
Caprine Anti-Rabbit IgG Polyclonal
Antibody
(Catalog: SAA544Rb19)