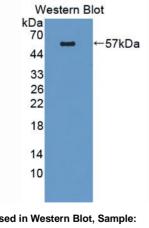

# [ <u>IMAGES</u> ]

Used in Western Blot, Sample: Recombinant PLEKHA1, Mouse

Used in DAB staining on fromalin fixed paraffin- embedded lung tissue