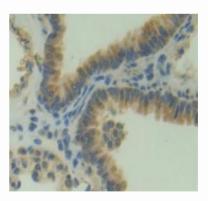

# [ <u>IMAGES</u> ]

Used in Western Blot, Sample: Recombinant PLEKHA1, Mouse

Used in DAB staining on fromalin fixed paraffin- embedded lung tissue