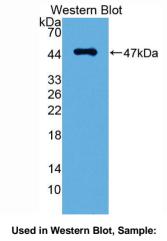

## [ <u>IMAGES</u> ]

Used in DAB staining on fromalin fixed paraffin- embedded lung tissue

Used in Western Blot, Sample: Recombinant PDPN, Mouse

1304 Langham Creek Dr. Saine 226, Houston, TX 77084, USA | 001-888-960-7402 | www.cloud-cloue.us | mail@cloud-clone.as Export Processing Zone, Wuhan, Hubei 430056, PRC | 0086-300-880-0687 | www.cloud-clone.com | mail@cloud-clone.com