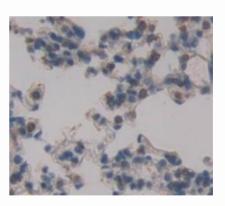

## [ <u>IMAGES</u> ]

Used in DAB staining on fromalin fixed paraffin- embedded lung tissue

Used in Western Blot, Sample: Recombinant PDPN, Mouse

1304 Langham Creek Dr. Saine 226, Houston, TX 77084, USA | 001-888-960-7402 | www.cloud-cloue.us | mail@cloud-clone.as Export Processing Zone, Wuhan, Hubei 430056, PRC | 0086-300-880-0687 | www.cloud-clone.com | mail@cloud-clone.com