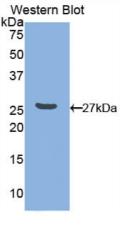

# [STORAGE]

Store at 4°C for frequent use. Stored at -20°C in a manual defrost freezer for one year without detectable loss of activity. Avoid repeated freeze-thaw cycles.

Used in Western Blot, Sample: Recombinant PVRL3, Human