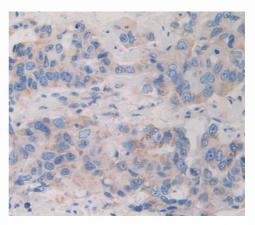

:** Supplied as solution form in PBS, pH7.4, containing 0.02% NaN<sub>3</sub>, 50% glycerol.

## [QUALITY CONTROL]

**Content:** The quality control contains recombinant PVRL3 (Thr171~IIe377) disposed in loading buffer.

**Usage:** 10uL per well when 3,3'-Diaminobenzidine(DAB) as the substrate.

5uL per well when used in enhanced chemilumescent (ECL). **Note:** The quality control is specifically manufactured as the positive control. Not used for other purposes.

Loading Buffer: 100mM Tris(pH8.8), 2% SDS, 200mM NaCl, 50% glycerol, BPB 0.01%, NaN $_3$  0.02%.

# [STORAGE]

Store at 4°C for frequent use. Stored at -20°C in a manual defrost freezer for one year without detectable loss of activity. Avoid repeated freeze-thaw cycles.





Used in Western Blot, Sample: Recombinant PVRL3, Human



Used in DAB staining on fromalin fixed paraffin- embedded breast cancer tissue



#### PAB475Hu01 Polyclonal Antibody to Poliovirus Receptor Related Protein 3 (PVRL3) Organism Species: Homo sapiens (Human) Instruction manual

FOR IN VITRO USE AND RESEARCH USE ONLY NOT FOR USE IN CLINICAL DIAGNOSTIC PROCEDURES



Used in Western Blot, Sample: Mouse Testis Tissue Primary Ab: 2µg/mL Rabbit Anti-Human PVRL3 Ab Second Ab: 1:1000 Dilution of HRP-Linked Guinea pig Anti-Rabbit Ab (Catalog: SECab05)