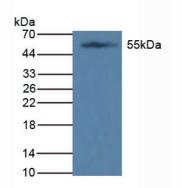

Used in Western Blot, Sample: Mouse Testis Tissue Primary Ab: 2µg/mL Rabbit Anti-Human PVRL3 Ab Second Ab: 1:1000 Dilution of HRP-Linked Guinea pig Anti-Rabbit Ab (Catalog: SECab05)