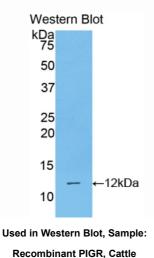

## [QUALITY CONTROL]

**Content:** The quality control contains recombinant PIGR (Arg250~Trp341) disposed in loading buffer.

**Usage:** 10uL per well when 3,3'-Diaminobenzidine(DAB) as the substrate.

5uL per well when used in enhanced chemilumescent (ECL). **Note:** The quality control is specifically manufactured as the positive control. Not used for other purposes.

Loading Buffer: 100mM Tris(pH8.8), 2% SDS, 200mM NaCl, 50% glycerol, BPB 0.01%, NaN $_3$  0.02%.