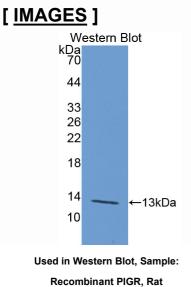

### [QUALITY CONTROL]

**Content:** The quality control contains recombinant PIGR (Leu135~Ser237) disposed in loading buffer.

**Usage:** 10uL per well when 3,3'-Diaminobenzidine(DAB) as the substrate.

5uL per well when used in enhanced chemilumescent (ECL). **Note:** The quality control is specifically manufactured as the positive control. Not used for other purposes.

Loading Buffer: 100mM Tris(pH8.8), 2% SDS, 200mM NaCl, 50% glycerol, BPB 0.01%, NaN $_3$  0.02%.