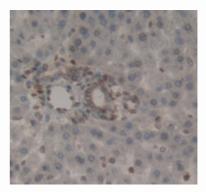

# [STORAGE]

Store at 4°C for frequent use. Stored at -20°C to -80°C in a manual defrost freezer for one year without detectable loss of activity. Avoid repeated freeze-thaw cycles.

Used in DAB staining on fromalin fixed paraffin- embedded liver tissue