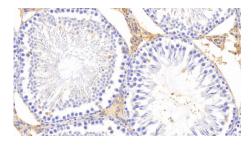

DAB staining on IHC-P;
Samples: Rat Stomach Tissue;
Primary Ab: 20?g/ml Rabbit Anti-Rat
PZP Antibody
Second Ab: 2µg/mL HRP-Linked
Caprine Anti-Rabbit IgG Polyclonal
Antibody

(Catalog: SAA544Rb19)

DAB staining on IHC-P;

Samples: Rat Testis Tissue;

Primary Ab: 20?g/ml Rabbit Anti-Rat

PZP Antibody

Second Ab: 2µg/mL HRP-Linked

Caprine Anti-Rabbit IgG Polyclonal

Antibody

(Catalog: SAA544Rb19)

Western Blot; Sample: Rat Serum;