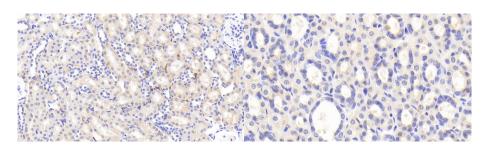

# [ IDENTIFICATION ]

Figure. Western Blot; Sample: Recombinant PZP, Rat.

DAB staining on IHC-P; Samples: Rat Kidney Tissue; Primary Ab: 20?g/ml Rabbit Anti-Rat PZP Antibody Second Ab: 2µg/mL HRP-Linked Caprine Anti-Rabbit IgG Polyclonal Antibody (Catalog: SAA544Rb19)

DAB staining on IHC-P;
Samples: Rat Stomach Tissue;
Primary Ab: 20?g/ml Rabbit Anti-Rat
PZP Antibody
Second Ab: 2µg/mL HRP-Linked
Caprine Anti-Rabbit IgG Polyclonal
Antibody

(Catalog: SAA544Rb19)

DAB staining on IHC-P;