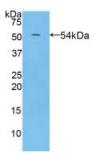

# [ IDENTIFICATION ]

Figure. Western Blot; Sample: Recombinant PZP, Rat.

DAB staining on IHC-P; Samples: Rat Kidney Tissue; Primary Ab: 20?g/ml Rabbit Anti-Rat PZP Antibody Second Ab: 2µg/mL HRP-Linked Caprine Anti-Rabbit IgG Polyclonal Antibody (Catalog: SAA544Rb19)