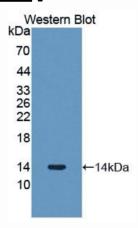

# [IMAGES]

Used in Western Blot, Sample: Recombinant PLOD3, Human

Used in DAB staining on fromalin fixed paraffin- embedded kidney tissue