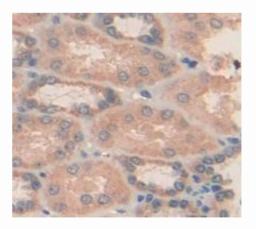

# [IMAGES]

Used in Western Blot, Sample: Recombinant PLOD3, Human

Used in DAB staining on fromalin fixed paraffin- embedded kidney tissue