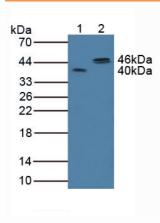

# FOR IN VITRO USE AND RESEARCH USE ONLY NOT FOR USE IN CLINICAL DIAGNOSTIC PROCEDURES

Used in Western Blot, Sample:

Lane1: Rat Serum

Lane2: Jurkat Cells

Primary Ab: 2µg/mL Rabbit Anti-Rat PRLR Ab

Second Ab: 1:1000 Dilution of HRP-Linked Guinea pig

Anti-Rabbit Ab (Catalog: SECab05)