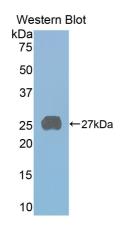

### [IMAGES]

Used in Western Blot, Sample:

Recombinant PRLR. Rat

Used in DAB staining on fromalin fixed paraffin- embedded kidney tissue