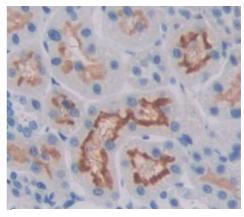

### [IMAGES]

Used in Western Blot, Sample:

Recombinant PRLR. Rat

Used in DAB staining on fromalin fixed paraffin- embedded kidney tissue