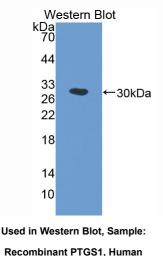

## [ QUALITY CONTROL ]

**Content:** The quality control contains recombinant PTGS1 (Gly367~Leu599) disposed in loading buffer.

**Usage:** 10uL per well when 3,3'-Diaminobenzidine(DAB) as the substrate.

5uL per well when used in enhanced chemilumescent (ECL). **Note:** The quality control is specifically manufactured as the positive control. Not used for other purposes.

Loading Buffer: 100mM Tris(pH8.8), 2% SDS, 200mM NaCl, 50% glycerol, BPB 0.01%, NaN<sub>3</sub> 0.02%.