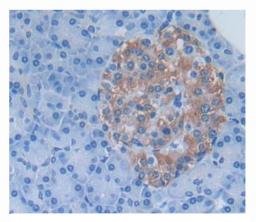

## [<u>IMAGES</u>]

Used in DAB paraffin- en

Used in DAB staining on fromalin fixed paraffin- embedded pancreas tissue