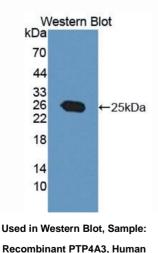

## [ QUALITY CONTROL ]

**Content:** The quality control contains recombinant PTP4A3 (Met1~Cys170) disposed in loading buffer.

Usage: 10uL per well when 3,3'-Diaminobenzidine(DAB) as the substrate.

5uL per well when used in enhanced chemilumescent (ECL). **Note:** The quality control is specifically manufactured as the positive control. Not used for other purposes.

**Loading Buffer:** 100mM Tris(pH8.8), 2% SDS, 200mM NaCl, 50% glycerol, BPB 0.01%, NaN<sub>3</sub> 0.02%.